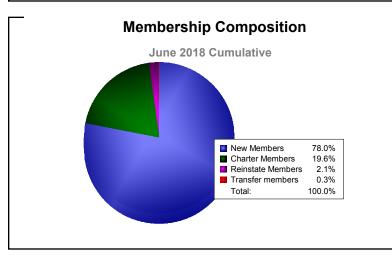

District M 2

As of June 2018 Cumulative

| Year      | New<br>Clubs | Dropped<br>Clubs | Gain/<br>Loss<br>Clubs | New<br>Members | Charter<br>Members | Reinstate<br>Members | Transfer<br>Members | Total<br>Member<br>Added | Total<br>Members<br>Dropped | Gain/<br>Loss<br>Members |
|-----------|--------------|------------------|------------------------|----------------|--------------------|----------------------|---------------------|--------------------------|-----------------------------|--------------------------|
| 2013-2014 | 2            | -4               | -2                     | 103            | 52                 | 2                    | 1                   | 158                      | -237                        | -79                      |
| 2014-2015 | 3            | 0                | 3                      | 68             | 75                 | 2                    | 0                   | 145                      | -114                        | 31                       |
| 2015-2016 | 2            | 0                | 2                      | 127            | 51                 | 1                    | 0                   | 179                      | -75                         | 104                      |
| 2016-2017 | 2            | 0                | 2                      | 210            | 68                 | 2                    | 0                   | 280                      | -178                        | 102                      |
| 2017-2018 | 2            | 0                | 2                      | 266            | 67                 | 7                    | 1                   | 341                      | -206                        | 135                      |
| Average   | 2            | -1               | 1                      | 155            | 63                 | 3                    | 0                   | 221                      | -162                        | 59                       |