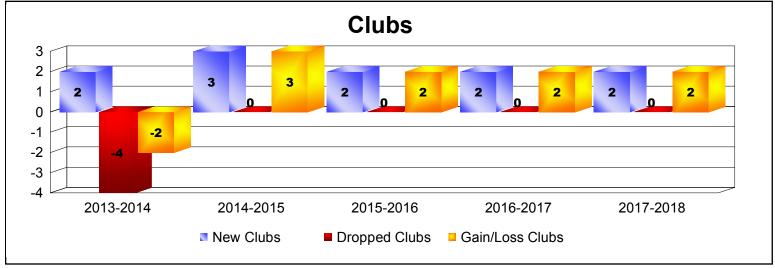

District M 2

As of June 2018 Cumulative

| Year      | New<br>Clubs | Dropped<br>Clubs | Gain/<br>Loss<br>Clubs | New<br>Members | Charter<br>Members | Reinstate<br>Members | Transfer<br>Members | Total<br>Member<br>Added | Total<br>Members<br>Dropped | Gain/<br>Loss<br>Members |
|-----------|--------------|------------------|------------------------|----------------|--------------------|----------------------|---------------------|--------------------------|-----------------------------|--------------------------|
| 2013-2014 | 2            | -4               | -2                     | 103            | 52                 | 2                    | 1                   | 158                      | -237                        | -79                      |
| 2014-2015 | 3            | 0                | 3                      | 68             | 75                 | 2                    | 0                   | 145                      | -114                        | 31                       |
| 2015-2016 | 2            | 0                | 2                      | 127            | 51                 | 1                    | 0                   | 179                      | -75                         | 104                      |
| 2016-2017 | 2            | 0                | 2                      | 210            | 68                 | 2                    | 0                   | 280                      | -178                        | 102                      |
| 2017-2018 | 2            | 0                | 2                      | 266            | 67                 | 7                    | 1                   | 341                      | -206                        | 135                      |
| Average   | 2            | -1               | 1                      | 155            | 63                 | 3                    | 0                   | 221                      | -162                        | 59                       |