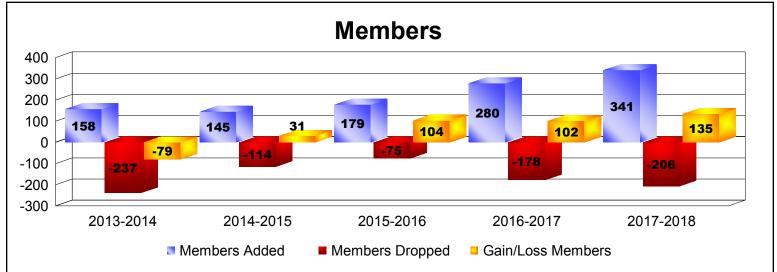

District M 2

As of June 2018 Cumulative

| Year      | New<br>Clubs | Dropped<br>Clubs | Gain/<br>Loss<br>Clubs | New<br>Members | Charter<br>Members | Reinstate<br>Members | Transfer<br>Members | Total<br>Member<br>Added | Total<br>Members<br>Dropped | Gain/<br>Loss<br>Members |
|-----------|--------------|------------------|------------------------|----------------|--------------------|----------------------|---------------------|--------------------------|-----------------------------|--------------------------|
| 2013-2014 | 2            | -4               | -2                     | 103            | 52                 | 2                    | 1                   | 158                      | -237                        | -79                      |
| 2014-2015 | 3            | 0                | 3                      | 68             | 75                 | 2                    | 0                   | 145                      | -114                        | 31                       |
| 2015-2016 | 2            | 0                | 2                      | 127            | 51                 | 1                    | 0                   | 179                      | -75                         | 104                      |
| 2016-2017 | 2            | 0                | 2                      | 210            | 68                 | 2                    | 0                   | 280                      | -178                        | 102                      |
| 2017-2018 | 2            | 0                | 2                      | 266            | 67                 | 7                    | 1                   | 341                      | -206                        | 135                      |
| Average   | 2            | -1               | 1                      | 155            | 63                 | 3                    | 0                   | 221                      | -162                        | 59                       |